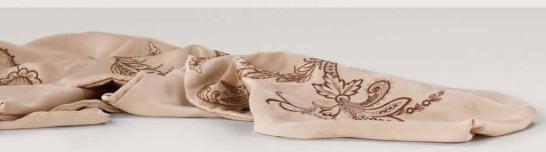

#### **Endless Embroidery Options**

The B 880 PLUS offers even more features and options for embroidery lovers. Design editing allows you to easily position, mirror, rotate, combine and resize motifs. You can create curved lettering effects, alter stitch density, and combine alphabets with embroidery or create beautiful, endless embroidery designs. Complex combinations can even be resequenced according to color, and alternative color options can be reviewed with the help of the Color Wheel before stitching out. The finished design can be saved directly on the machine or a USB stick. What's more, additional designs can be imported to the machine via the USB port. And the Check function lets you position the design precisely before embroidering.

#### Customizable embroidery designs

With over 460 built-in designs and alphabets, embroidery is just a click away. Also, your own motifs can be quickly loaded onto the machine via two USB ports. With the addition of the Color Wheel, designs can be changed easily and coordinated to your favorite color scheme before you start embroidering. This makes it easy to choose the most beautiful colors for your embroidery project.