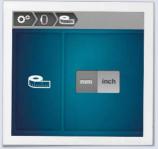

# Toggle Between mm & Inches

The embroidery design size and the hoop dimensions can be shown in mm or inches.