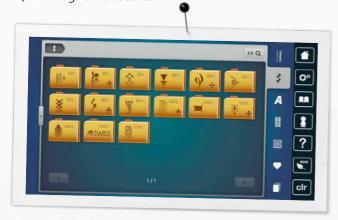

## Extensive Stitch and Design Library

The BERNINA 880 PLUS includes a library of over 1,764 stitches, conveniently stored by category for a wide variety of applications. You'll find the perfect stitch for every sewing project. Over 460 high-quality embroidery designs, including motifs by well-known designers, and 12 font styles that are perfect for personalizing your projects.

#### Easy stitch selection

The B 880 PLUS touch screen gives you access to all stitch patterns and sewing stitches plus characters, for a total of over 1,700 imaginative stitches.

#### The Modern Color Touch Screen

The seven-inch touch screen on the B 880 PLUS offers high-resolution images and brilliant colors. Cutting-edge touch screen technology lets you choose from a wealth of innovative functions. The B 880 PLUS offers drag and drop, vertical scrolling and the swipe function for deleting motifs easily. It also features a highly intuitive onscreen operating concept providing numerous personalized settings.