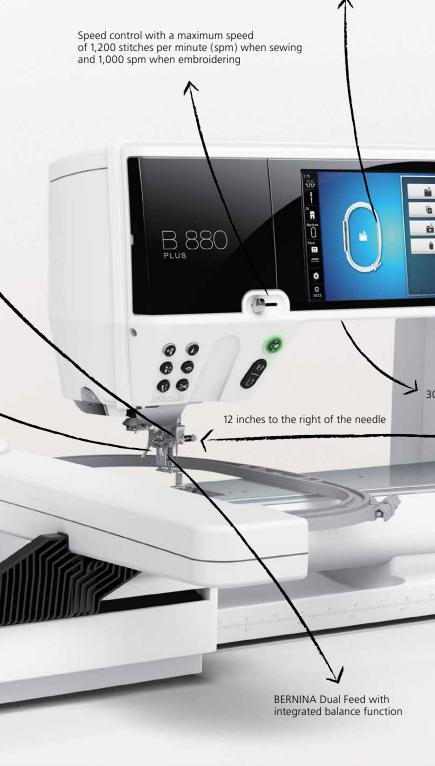

# MORE FEATURES, MORE SPACE, MORE OPTIONS

- · GREAT NEW EMBROIDERY FEATURES
- · STITCH DESIGNER AND SHAPE DESIGNER
- · FASTEST SPEEDS
- · EXTRA LARGE BOBBIN

MAXIMUM EMBROIDERY & SEWING AREA:
 12 INCHES TO THE RIGHT

#### Extended Freearm

The B 880 includes a meticulously engineered extended freearm area with a full 12 inches of space to the right of the needle and five inches in height. With this extra-large area, you have the added benefit of a jumbo embroidery field, an extended space to expand your creativity.

#### Exclusive! BERNINA Dual Feed

Optimum visibility. Superb maneuverability. The innovative BERNINA Dual Feed tames hard-to-manage fabrics. It's easy to engage when needed and tucks completely out of the way when it's not.

# Innovation

The most space. The most speed. The most precision. The B 880 PLUS boasts many cutting-edge features developed by a team of experts in Switzerland. The B 880 Plus is state-of-the art technology combined with Swiss craftsmanship. The unprecedented functions and innovative features are designed with the sewist, quilter and embroiderer in mind. For example, the B 880 PLUS has a programmable foot control that provides the option to knot and cut the threads and as well as raise the presser foot in one operation tailored to each individual.