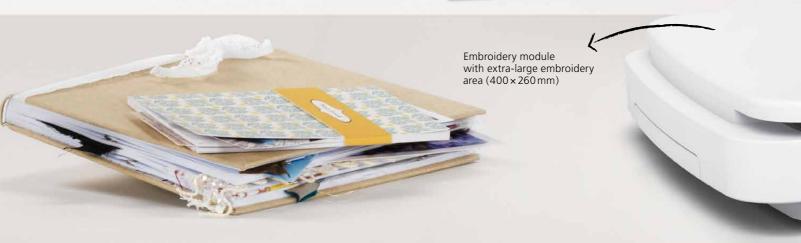

#### Extended Freearm

The B 880 includes a meticulously engineered extended freearm area with a full 12 inches of space to the right of the needle and five inches in height. With this extra-large area, you have the added benefit of a jumbo embroidery field, an extended space to expand your creativity.

#### **BERNINA Midi Hoop**

New, optional embroidery hoop with twist-lock mechanism for easy and confident hooping. Size: 265x165 mm, 10.5x6.5 inches

| Embroidery                                                                         |                                            |
|------------------------------------------------------------------------------------|--------------------------------------------|
| Maximum embroidery field                                                           | 400×260 mm<br>15.7" x10.2"                 |
| Maximum embroidery speed (stitches per minute)                                     | 1,000                                      |
| Built-in embroidery designs (including <b>NEW</b> designs)                         | 462                                        |
| Embroidery alphabets (including <b>NEW</b> alphabets)                              | 21                                         |
| Embroidery design format                                                           | EXP, DST, PES, PEC,<br>JEF, SEW, PCS, XXX. |
| On-screen editing of designs: combining, positioning, mirroring, rotating, scaling | ✓                                          |
| NEW Pinpoint Placement                                                             | ✓                                          |
| Endless embroidery                                                                 | ✓                                          |
| Shape Designer                                                                     | ✓                                          |
| NEW Undo / Redo                                                                    | ✓                                          |
| NEW Group / Ungroup                                                                | ✓                                          |
| NEW Rearrange embroidery motifs in combination                                     | ✓                                          |
| Color Wheel                                                                        | ✓                                          |
| NEW Invisible Secure                                                               | ✓                                          |
| NEW Smart Secure                                                                   | ✓                                          |
| NEW Thread-up Command                                                              | ✓                                          |
| NEW Programmable jump stitch cutting                                               | ✓                                          |
| NEW Thread Away Mode                                                               | ✓                                          |
| WordART program                                                                    | ✓                                          |
| Personal memory for embroidery designs                                             | ✓                                          |
| Importing stitch patterns                                                          | ✓                                          |
| Freearm embroidery                                                                 | ✓                                          |
| Drag and drop                                                                      | ✓                                          |
| Color resequencing                                                                 | ✓                                          |
| Thread sequence control                                                            | ✓                                          |
| Basting in the hoop                                                                | ✓                                          |
| Position recall                                                                    | ✓                                          |
| NEW Embroidery Consultant                                                          | ✓                                          |
| Automatic hoop recognition                                                         | ✓                                          |
| Midi Hoop functionality (embroidery field: 265×165 mm, 10.5" × 6.5")               | <b>√</b>                                   |
| Mega Hoop functionality (embroidery field: 400×150 mm, 15.7" ×5.9")                | <b>√</b>                                   |
| Maxi Hoop functionality (embroidery field: 400×210 mm, 15.7" ×8.3")                | ✓                                          |
| Jumbo Hoop functionality (embroidery field: 400×260 mm, 15.7" ×10.2"               | ")                                         |
| BERNINA Embroidery Software compatible                                             | ✓                                          |
| BERNINA DesignWorks Software & Tool compatible                                     | <b>√</b>                                   |
| BERNINA Embroidery Software ArtLink (downloadable at bernina.com)                  | ✓                                          |