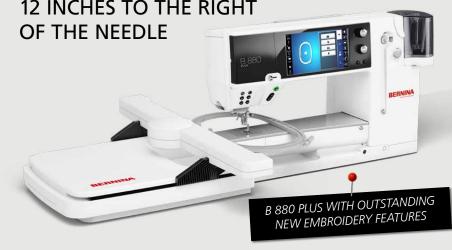

# MORE FEATURES, MORE SPACE, MORE OPTIONS

- · GREAT NEW EMBROIDERY FEATURES
- · STITCH DESIGNER AND SHAPE DESIGNER
- · FASTEST SPEEDS
- · EXTRA LARGE BOBBIN

MAXIMUM EMBROIDERY & SEWING AREA:
 12 INCHES TO THE RIGHT

#### Extended Freearm

The B 880 includes a meticulously engineered extended freearm area with a full 12 inches of space to the right of the needle and five inches in height. With this extra-large area, you have the added benefit of a jumbo embroidery field, an extended space to expand your creativity.