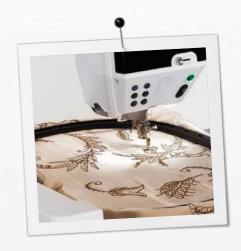

#### **Endless Embroidery Options**

The B 880 PLUS offers even more features and options for embroidery lovers. Design editing allows you to easily position, mirror, rotate, combine and resize motifs. You can create curved lettering effects, alter stitch density, and combine alphabets with embroidery or create beautiful, endless embroidery designs. Complex combinations can even be resequenced according to color, and alternative color options can be reviewed with the help of the Color Wheel before stitching out. The finished design can be saved directly on the machine or a USB stick. What's more, additional designs can be imported to the machine via the USB port. And the Check function lets you position the design precisely before embroidering.

#### Customizable embroidery designs

With over 460 built-in designs and alphabets, embroidery is just a click away. Also, your own motifs can be quickly loaded onto the machine via two USB ports. With the addition of the Color Wheel, designs can be changed easily and coordinated to your favorite color scheme before you start embroidering. This makes it easy to choose the most beautiful colors for your embroidery project.