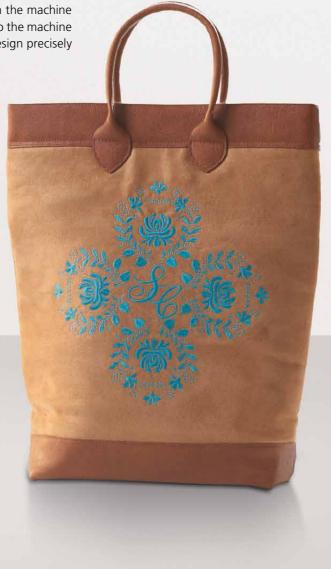

#### **Endless Embroidery Options**

The B 880 PLUS offers even more features and options for embroidery lovers. Design editing allows you to easily position, mirror, rotate, combine and resize motifs. You can create curved lettering effects, alter stitch density, and combine alphabets with embroidery or create beautiful, endless embroidery designs. Complex combinations can even be resequenced according to color, and alternative color options can be reviewed with the help of the Color Wheel before stitching out. The finished design can be saved directly on the machine or a USB stick. What's more, additional designs can be imported to the machine via the USB port. And the Check function lets you position the design precisely before embroidering.

#### Customizable embroidery designs

With over 460 built-in designs and alphabets, embroidery is just a click away. Also, your own motifs can be quickly loaded onto the machine via two USB ports. With the addition of the Color Wheel, designs can be changed easily and coordinated to your favorite color scheme before you start embroidering. This makes it easy to choose the most beautiful colors for your embroidery project.