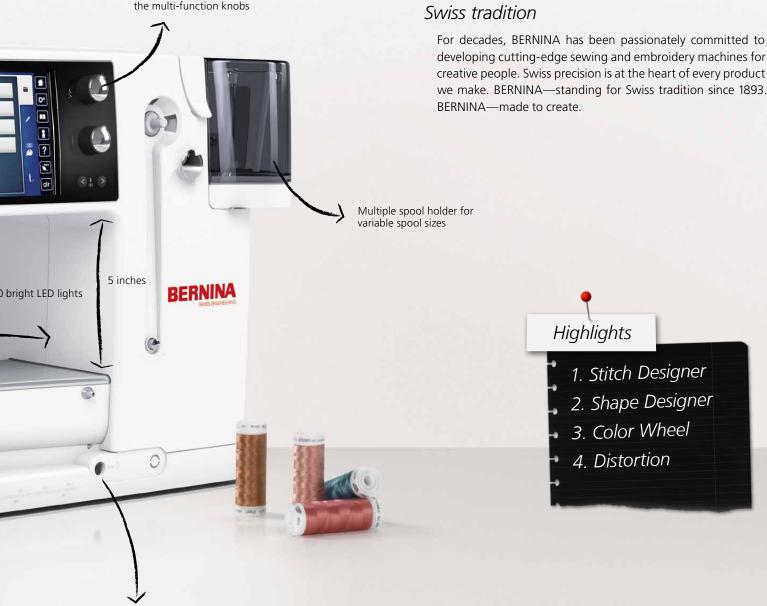

#### Extended Freearm

The B 880 includes a meticulously engineered extended freearm area with a full 12 inches of space to the right of the needle and five inches in height. With this extra-large area, you have the added benefit of a jumbo embroidery field, an extended space to expand your creativity.

#### Exclusive! Jumbo Bobbin

The unique jumbo bobbin featured on the B 880 PLUS offers up to 70 % more thread capacity and pops in and out at the touch of a finger. That means fewer interruptions, fewer stops to wind your bobbin and a lot more time to set your imagination free.

#### Swiss tradition

developing cutting-edge sewing and embroidery machines for creative people. Swiss precision is at the heart of every product we make. BERNINA—standing for Swiss tradition since 1893.