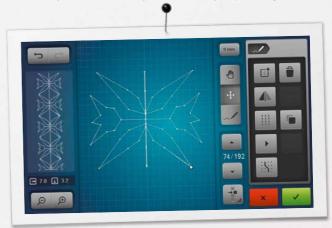

# Create original stitches with the New Stitch Designer

The BERNINA 880 PLUS offers hundreds of stitches that are clearly categorized and easily retrieved. With the innovative Stitch Designer you can edit these or create your own stitches. Simply draw your ideas directly on the screen. The B 880 PLUS converts the design with a click into a stitch pattern. You can also change and save existing stitches. The possibilities are endless and your stitch library is continually expanding.

## Enhanced Editing

#### **Pinpoint Placement**

Place your design on the fabric exactly where you want it—quickly and precisely. No need to use the template anymore.

#### **Undo & Redo**

Simply undo or redo steps while editing or combining designs to return to your initial position.

#### **Group & Ungroup**

Combine designs to edit all at one time with group. Break apart designs to edit individually with ungroup.

#### Rearrange

Customize the design layer stitch-out sequence.
Use rearrange in combination with the group function.