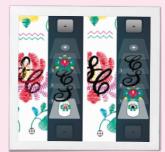

#### Form changing

The Embroidery Shaping function of the B 880 PLUS offers the option of duplicating embroidery designs with one click and then arranging them in a desired formation. Whether in a circle, square or heart, new and unique designs emerge.