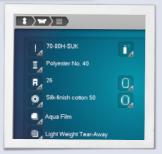

#### **Read Multiple Formats**

Read most popular file formats: EXP, DST, PES, PEC, JEF, SEW, PCS, XXX.