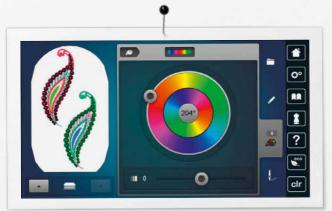

#### **Endless Embroidery Options**

The B 880 PLUS offers even more features and options for embroidery lovers. Design editing allows you to easily position, mirror, rotate, combine and resize motifs. You can create curved lettering effects, alter stitch density, and combine alphabets with embroidery or create beautiful, endless embroidery designs. Complex combinations can even be resequenced according to color, and alternative color options can be reviewed with the help of the Color Wheel before stitching out. The finished design can be saved directly on the machine or a USB stick. What's more, additional designs can be imported to the machine via the USB port. And the Check function lets you position the design precisely before embroidering.

#### Customizable embroidery designs

With over 460 built-in designs and alphabets, embroidery is just a click away. Also, your own motifs can be quickly loaded onto the machine via two USB ports. With the addition of the Color Wheel, designs can be changed easily and coordinated to your favorite color scheme before you start embroidering. This makes it easy to choose the most beautiful colors for your embroidery project.

#### The Modern Color Touch Screen

The seven-inch touch screen on the B 880 PLUS offers high-resolution images and brilliant colors. Cutting-edge touch screen technology lets you choose from a wealth of innovative functions. The B 880 PLUS offers drag and drop, vertical scrolling and the swipe function for deleting motifs easily. It also features a highly intuitive onscreen operating concept providing numerous personalized settings.