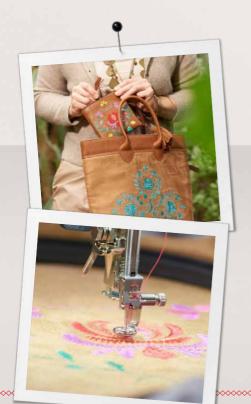

#### **Endless Embroidery Options**

The B 880 PLUS offers even more features and options for embroidery lovers. Design editing allows you to easily position, mirror, rotate, combine and resize motifs. You can create curved lettering effects, alter stitch density, and combine alphabets with embroidery or create beautiful, endless embroidery designs. Complex combinations can even be resequenced according to color, and alternative color options can be reviewed with the help of the Color Wheel before stitching out. The finished design can be saved directly on the machine or a USB stick. What's more, additional designs can be imported to the machine via the USB port. And the Check function lets you position the design precisely before embroidering.

#### Customizable embroidery designs

With over 460 built-in designs and alphabets, embroidery is just a click away. Also, your own motifs can be quickly loaded onto the machine via two USB ports. With the addition of the Color Wheel, designs can be changed easily and coordinated to your favorite color scheme before you start embroidering. This makes it easy to choose the most beautiful colors for your embroidery project.