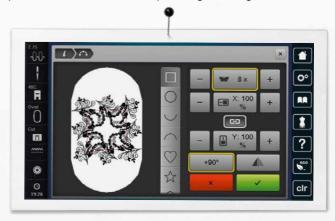

#### **Endless Embroidery Options**

The B 880 PLUS offers even more features and options for embroidery lovers. Design editing allows you to easily position, mirror, rotate, combine and resize motifs. You can create curved lettering effects, alter stitch density, and combine alphabets with embroidery or create beautiful, endless embroidery designs. Complex combinations can even be resequenced according to color, and alternative color options can be reviewed with the help of the Color Wheel before stitching out. The finished design can be saved directly on the machine or a USB stick. What's more, additional designs can be imported to the machine via the USB port. And the Check function lets you position the design precisely before embroidering.

#### Customizable embroidery designs

With over 460 built-in designs and alphabets, embroidery is just a click away. Also, your own motifs can be quickly loaded onto the machine via two USB ports. With the addition of the Color Wheel, designs can be changed easily and coordinated to your favorite color scheme before you start embroidering. This makes it easy to choose the most beautiful colors for your embroidery project.

#### Form changing

The Embroidery Shaping function of the B 880 PLUS offers the option of duplicating embroidery designs with one click and then arranging them in a desired formation. Whether in a circle, square or heart, new and unique designs emerge.