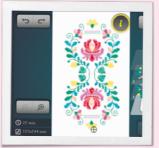

# Create original stitches with the New Stitch Designer

The BERNINA 880 PLUS offers hundreds of stitches that are clearly categorized and easily retrieved. With the innovative Stitch Designer you can edit these or create your own stitches. Simply draw your ideas directly on the screen. The B 880 PLUS converts the design with a click into a stitch pattern. You can also change and save existing stitches. The possibilities are endless and your stitch library is continually expanding.